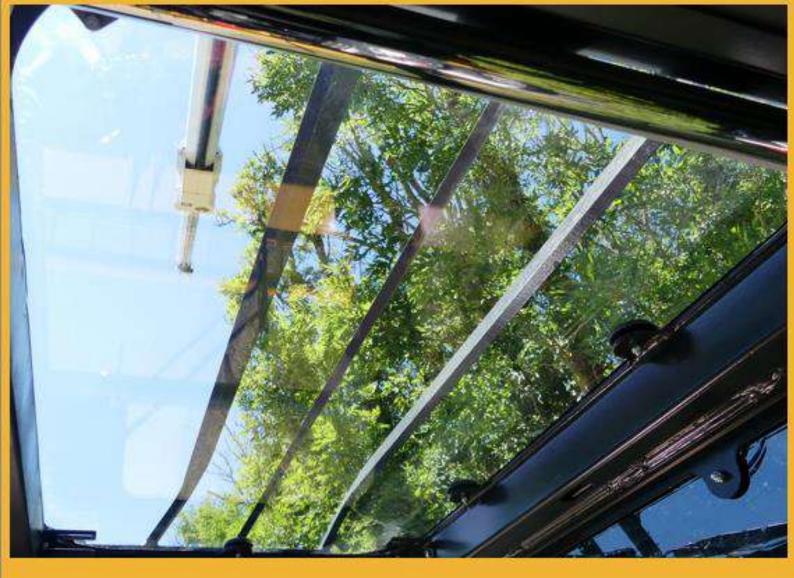

| ANCE      | Tel: +33 3 83 42 15 79               |                                                                                                                                                      |
|-----------|--------------------------------------|------------------------------------------------------------------------------------------------------------------------------------------------------|
| ENGINE    | Denomination :                       | VOLVO PENTA                                                                                                                                          |
|           |                                      | Type: TAD583VE – Stage 5                                                                                                                             |
|           |                                      | Inner combustion engine.                                                                                                                             |
|           | General description:                 | Power: 238 Hp / 175 kW – Engine capacity: 5,13 l                                                                                                     |
|           |                                      | Cycle : Diesel                                                                                                                                       |
|           | Number and disposition of cylinders: | 4 cylinders in line.                                                                                                                                 |
|           | Maximum torque:                      | 950 Nm at 1300 rotation/min.                                                                                                                         |
|           | Maximum rotation speed:              | 2310 rotation/min.                                                                                                                                   |
|           | Engine power supply mode:            | Common rail fuel injection.                                                                                                                          |
|           | Air filter type:                     | Dry, with cartridges.                                                                                                                                |
|           | Ignition:                            | By compression.                                                                                                                                      |
|           | Engine cooling:                      | By forced water circulation and water cooler. Automatic and programmable fan with reversible blades.                                                 |
| C         | VISION + windscreen:                 | Anti-reflection cab. Inclined windshield and panoramic side window.                                                                                  |
|           | Panoramic roof:                      | Large panoramic roof (opening on 70% of the surface) for an optimized view.                                                                          |
|           | Display and control:                 | Digital touch display (gauges, indicators, diagnostic, setting)                                                                                      |
|           |                                      | Advancement control by front/rear foot pedal and mechanical inversion by joystick.                                                                   |
| N<br>F    | Safety:                              | Lexan-Margard® safety glass 12 mm.                                                                                                                   |
| O<br>R    |                                      | Anti-perforation grid in Hardox on the roof.                                                                                                         |
| T + C A B |                                      | 100 kV approval in situation guaranteeing the arm electrical non-conductivity under the test conditions.                                             |
|           | Equipments:                          | New cab, air-conditioned, soundproof, pressurized and comfort damping system. Cabin and hood are accessible by electro-hydraulic system with button. |
|           |                                      | Work light:<br>2 front headlights and 2 rear headlights.                                                                                             |
|           |                                      | High comfort seat (Public works type).                                                                                                               |
|           |                                      | Stereo USB-Bluetooth radio.                                                                                                                          |