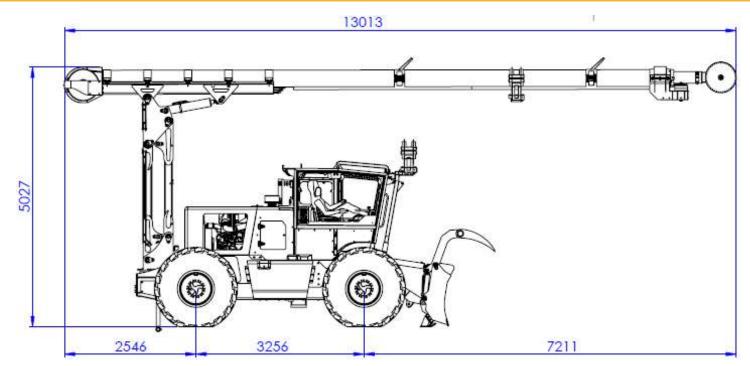

-----------|-----------------------------------------------------------------------|
| E<br>X<br>T<br>R      | Fuel tank:      | 330 liters metallic tank fixed on the right side of the chassis.      |
| I<br>N<br>F           | Hydraulic tank: | 195 liters metallic tank fixed on the left side of the chassis.       |
| O<br>R<br>M<br>A<br>T | AdBlue tank:    | 45 liters on the right side in the fuel tank.                         |
| I<br>O<br>N           | Option:         | Possibility to install an hydraulic front mulcher with fixed hammers. |

| B<br>L<br>A | Conception: | Mechanical welded front blade in Hardox. |
|-------------|-------------|------------------------------------------|
| E<br>E      | Hitch:      | Hardox                                   |



## **Dimensions (mm)**







## **Horizontal work**



























<u>Seat</u> <u>reclines</u> <u>up to 17°</u>