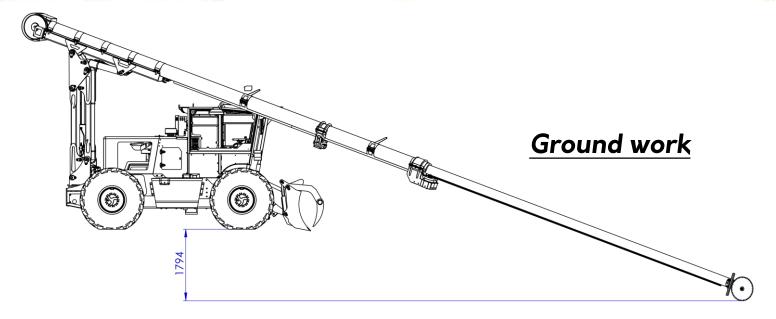

-------------------------------------------------------|
| E<br>X<br>T<br>R      | Fuel tank:      | 330 liters metallic tank fixed on the right side of the chassis.      |
| I<br>N<br>F           | Hydraulic tank: | 195 liters metallic tank fixed on the left side of the chassis.       |
| O<br>R<br>M<br>A<br>T | AdBlue tank:    | 45 liters on the right side in the fuel tank.                         |
| I<br>O<br>N           | Option:         | Possibility to install an hydraulic front mulcher with fixed hammers. |

| B<br>L<br>A | Conception: | Mechanical welded front blade in Hardox. |
|-------------|-------------|------------------------------------------|
| E<br>E      | Hitch:      | Hardox                                   |



## **Dimensions (mm)**







## **Horizontal work**



























<u>Seat</u> <u>reclines</u> <u>up to 17°</u>