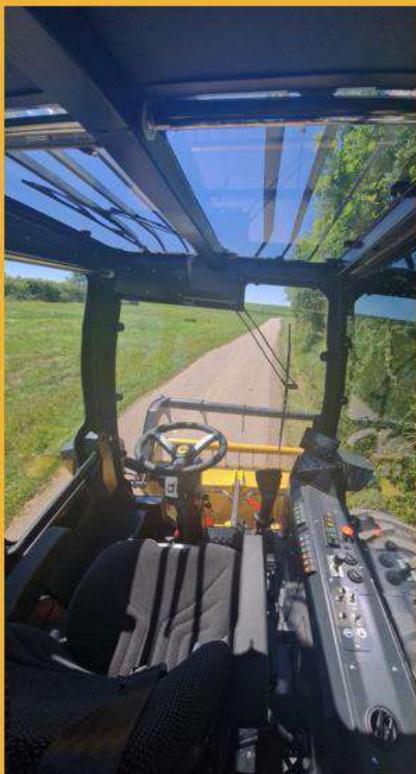

| ANCE      | Tel: +33 3 83 42 15 79               |                                                                                                                                                      |
|-----------|--------------------------------------|------------------------------------------------------------------------------------------------------------------------------------------------------|
| ENGINE    | Denomination :                       | VOLVO PENTA                                                                                                                                          |
|           |                                      | Type: TAD583VE – Stage 5                                                                                                                             |
|           |                                      | Inner combustion engine.                                                                                                                             |
|           | General description:                 | Power: 238 Hp / 175 kW – Engine capacity: 5,13 l                                                                                                     |
|           |                                      | Cycle : Diesel                                                                                                                                       |
|           | Number and disposition of cylinders: | 4 cylinders in line.                                                                                                                                 |
|           | Maximum torque:                      | 950 Nm at 1300 rotation/min.                                                                                                                         |
|           | Maximum rotation speed:              | 2310 rotation/min.                                                                                                                                   |
|           | Engine power supply mode:            | Common rail fuel injection.                                                                                                                          |
|           | Air filter type:                     | Dry, with cartridges.                                                                                                                                |
|           | Ignition:                            | By compression.                                                                                                                                      |
|           | Engine cooling:                      | By forced water circulation and water cooler. Automatic and programmable fan with reversible blades.                                                 |
| C         | VISION + windscreen:                 | Anti-reflection cab. Inclined windshield and panoramic side window.                                                                                  |
|           | Panoramic roof:                      | Large panoramic roof (opening on 70% of the surface) for an optimized view.                                                                          |
|           | Display and control:                 | Digital touch display (gauges, indicators, diagnostic, setting)                                                                                      |
|           |                                      | Advancement control by front/rear foot pedal and mechanical inversion by joystick.                                                                   |
| N<br>F    | Safety:                              | Lexan-Margard® safety glass 12 mm.                                                                                                                   |
| O<br>R    |                                      | Anti-perforation grid in Hardox on the roof.                                                                                                         |
| T + C A B |                                      | 100 kV approval in situation guaranteeing the arm electrical non-conductivity under the test conditions.                                             |
|           | Equipments:                          | New cab, air-conditioned, soundproof, pressurized and comfort damping system. Cabin and hood are accessible by electro-hydraulic system with button. |
|           |                                      | Work light:<br>2 front headlights and 2 rear headlights.                                                                                             |
|           |                                      | High comfort seat (Public works type).                                                                                                               |
|           |                                      | Stereo USB-Bluetooth radio.                                                                                                                          |