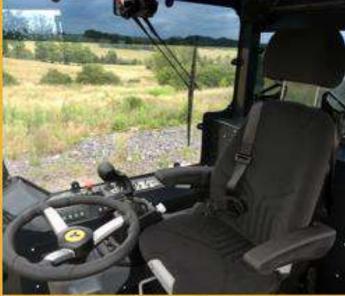

| ANCE      | Tel: +33 3 83 42 15 79               |                                                                                                                                                      |
|-----------|--------------------------------------|------------------------------------------------------------------------------------------------------------------------------------------------------|
| ENGINE    | Denomination :                       | VOLVO PENTA                                                                                                                                          |
|           |                                      | Type: TAD583VE – Stage 5                                                                                                                             |
|           |                                      | Inner combustion engine.                                                                                                                             |
|           | General description:                 | Power: 238 Hp / 175 kW – Engine capacity: 5,13 l                                                                                                     |
|           |                                      | Cycle : Diesel                                                                                                                                       |
|           | Number and disposition of cylinders: | 4 cylinders in line.                                                                                                                                 |
|           | Maximum torque:                      | 950 Nm at 1300 rotation/min.                                                                                                                         |
|           | Maximum rotation speed:              | 2310 rotation/min.                                                                                                                                   |
|           | Engine power supply mode:            | Common rail fuel injection.                                                                                                                          |
|           | Air filter type:                     | Dry, with cartridges.                                                                                                                                |
|           | Ignition:                            | By compression.                                                                                                                                      |
|           | Engine cooling:                      | By forced water circulation and water cooler. Automatic and programmable fan with reversible blades.                                                 |
| C         | VISION + windscreen:                 | Anti-reflection cab. Inclined windshield and panoramic side window.                                                                                  |
|           | Panoramic roof:                      | Large panoramic roof (opening on 70% of the surface) for an optimized view.                                                                          |
|           | Display and control:                 | Digital touch display (gauges, indicators, diagnostic, setting)                                                                                      |
|           |                                      | Advancement control by front/rear foot pedal and mechanical inversion by joystick.                                                                   |
| N<br>F    | Safety:                              | Lexan-Margard® safety glass 12 mm.                                                                                                                   |
| O<br>R    |                                      | Anti-perforation grid in Hardox on the roof.                                                                                                         |
| T + C A B |                                      | 100 kV approval in situation guaranteeing the arm electrical non-conductivity under the test conditions.                                             |
|           | Equipments:                          | New cab, air-conditioned, soundproof, pressurized and comfort damping system. Cabin and hood are accessible by electro-hydraulic system with button. |
|           |                                      | Work light:<br>2 front headlights and 2 rear headlights.                                                                                             |
|           |                                      | High comfort seat (Public works type).                                                                                                               |
|           |                                      | Stereo USB-Bluetooth radio.                                                                                                                          |