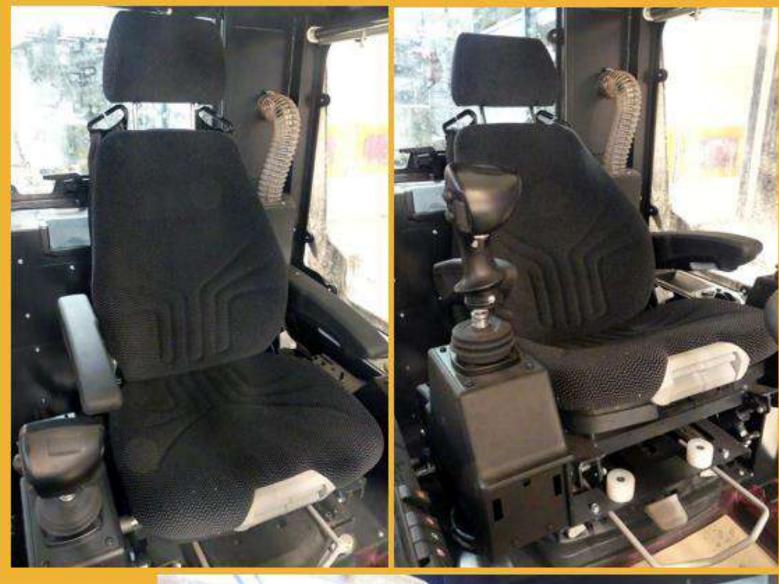

| ANCE      | Tel: +33 3 83 42 15 79               |                                                                                                                                                      |
|-----------|--------------------------------------|------------------------------------------------------------------------------------------------------------------------------------------------------|
| ENGINE    | Denomination :                       | VOLVO PENTA                                                                                                                                          |
|           |                                      | Type: TAD583VE – Stage 5                                                                                                                             |
|           |                                      | Inner combustion engine.                                                                                                                             |
|           | General description:                 | Power: 238 Hp / 175 kW – Engine capacity: 5,13 l                                                                                                     |
|           |                                      | Cycle : Diesel                                                                                                                                       |
|           | Number and disposition of cylinders: | 4 cylinders in line.                                                                                                                                 |
|           | Maximum torque:                      | 950 Nm at 1300 rotation/min.                                                                                                                         |
|           | Maximum rotation speed:              | 2310 rotation/min.                                                                                                                                   |
|           | Engine power supply mode:            | Common rail fuel injection.                                                                                                                          |
|           | Air filter type:                     | Dry, with cartridges.                                                                                                                                |
|           | Ignition:                            | By compression.                                                                                                                                      |
|           | Engine cooling:                      | By forced water circulation and water cooler. Automatic and programmable fan with reversible blades.                                                 |
| C         | VISION + windscreen:                 | Anti-reflection cab. Inclined windshield and panoramic side window.                                                                                  |
|           | Panoramic roof:                      | Large panoramic roof (opening on 70% of the surface) for an optimized view.                                                                          |
|           | Display and control:                 | Digital touch display (gauges, indicators, diagnostic, setting)                                                                                      |
|           |                                      | Advancement control by front/rear foot pedal and mechanical inversion by joystick.                                                                   |
| N<br>F    | Safety:                              | Lexan-Margard® safety glass 12 mm.                                                                                                                   |
| O<br>R    |                                      | Anti-perforation grid in Hardox on the roof.                                                                                                         |
| T + C A B |                                      | 100 kV approval in situation guaranteeing the arm electrical non-conductivity under the test conditions.                                             |
|           | Equipments:                          | New cab, air-conditioned, soundproof, pressurized and comfort damping system. Cabin and hood are accessible by electro-hydraulic system with button. |
|           |                                      | Work light:<br>2 front headlights and 2 rear headlights.                                                                                             |
|           |                                      | High comfort seat (Public works type).                                                                                                               |
|           |                                      | Stereo USB-Bluetooth radio.                                                                                                                          |

## **Horizontal work**

<u>Seat</u> <u>reclines</u> <u>up to 17°</u>