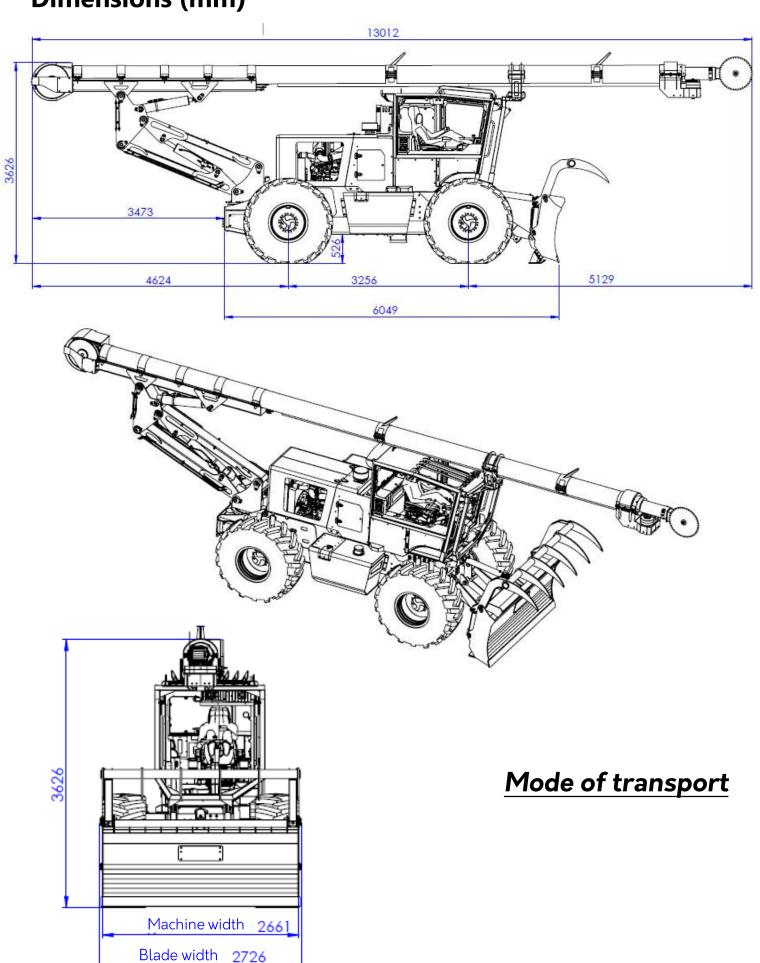

---------------|-----------------------------------------------------------------------|
| E<br>X<br>T<br>R      | Fuel tank:      | 330 liters metallic tank fixed on the right side of the chassis.      |
| I<br>N<br>F           | Hydraulic tank: | 195 liters metallic tank fixed on the left side of the chassis.       |
| O<br>R<br>M<br>A<br>T | AdBlue tank:    | 45 liters on the right side in the fuel tank.                         |
| I<br>O<br>N           | Option:         | Possibility to install an hydraulic front mulcher with fixed hammers. |

| B<br>L<br>A | Conception: | Mechanical welded front blade in Hardox. |
|-------------|-------------|------------------------------------------|
| E<br>E      | Hitch:      | Hardox                                   |



## **Dimensions (mm)**







## **Horizontal work**



























<u>Seat</u> <u>reclines</u> <u>up to 17°</u>