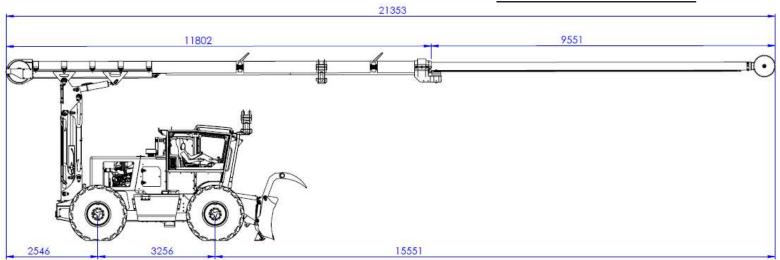

---------------------------------------------------------|
| E<br>X<br>T<br>R      | Fuel tank:      | 330 liters metallic tank fixed on the right side of the chassis.      |
| I<br>N<br>F           | Hydraulic tank: | 195 liters metallic tank fixed on the left side of the chassis.       |
| O<br>R<br>M<br>A<br>T | AdBlue tank:    | 45 liters on the right side in the fuel tank.                         |
| I<br>O<br>N           | Option:         | Possibility to install an hydraulic front mulcher with fixed hammers. |

| B<br>L<br>A | Conception: | Mechanical welded front blade in Hardox. |
|-------------|-------------|------------------------------------------|
| E<br>E      | Hitch:      | Hardox                                   |



## **Dimensions (mm)**







## **Horizontal work**



























<u>Seat</u> <u>reclines</u> <u>up to 17°</u>