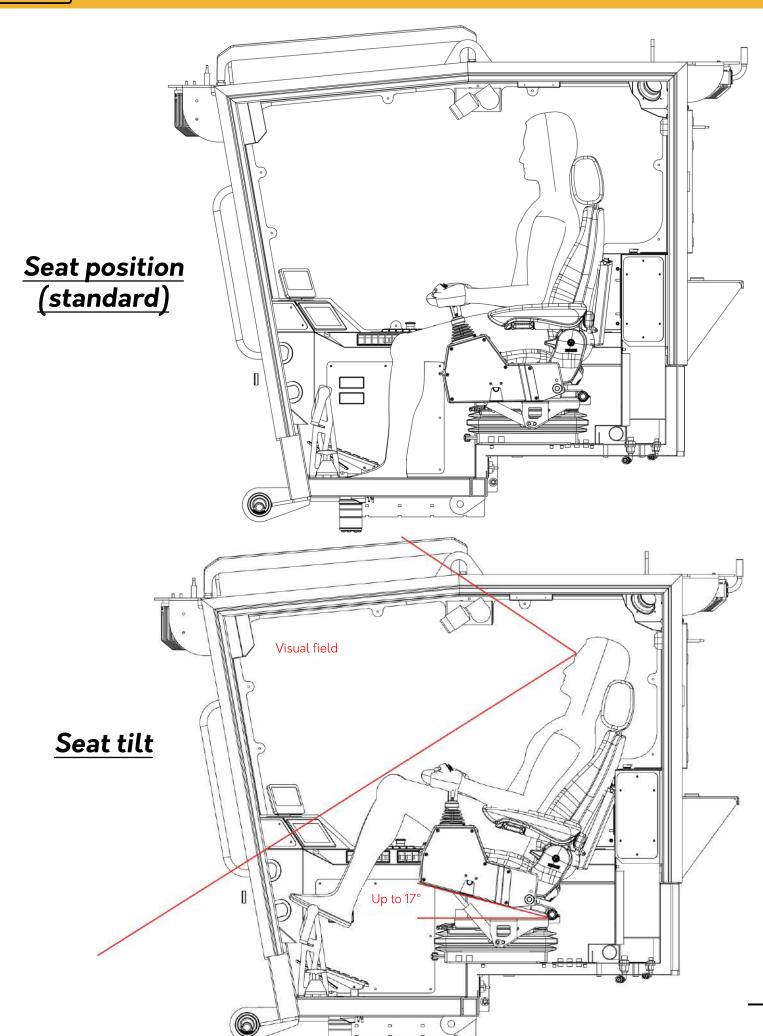

| Advancement:                   | Hydrostatic advancement with 2 speed ranges.                                                                                                    |  |  |
|--------------------------------|-------------------------------------------------------------------------------------------------------------------------------------------------|--|--|
|                                | Number of axles and wheels: 2 motorized steering axles and 4 simple wheels (self-locking in the front and mechanic behind).                     |  |  |
|                                | 4 driving wheels.                                                                                                                               |  |  |
|                                | Steering mode: 2 front wheels steering (for circulation), 4 wheels steering (for work).                                                         |  |  |
| Pruning arm:                   | 25 meters fiberglass telescopic arm (non conductive of electrical voltage).                                                                     |  |  |
|                                | New conception: Telescope translation system without belt or chain inside, transmission elements outside the arm and cable reel without spring. |  |  |
|                                | 180° amplitude of movement.                                                                                                                     |  |  |
|                                | Saw head rotation capacity : 180°                                                                                                               |  |  |
| Tyres:                         | Type: FORESTRY-345 23.1/26                                                                                                                      |  |  |
|                                | Diameter: 1607mm                                                                                                                                |  |  |
|                                | Width: 587mm                                                                                                                                    |  |  |
|                                | Wheelbase: 3257mm                                                                                                                               |  |  |
| Chassis:                       | Self-supporting chassis made of welded steel.<br>Floating motor-box set.<br>Full shielding.                                                     |  |  |
| Engine location and<br>layout: | At the back, longitudinal.                                                                                                                      |  |  |
| Driver's cab location:         | Front central position between front axle and rear axle.                                                                                        |  |  |
|                                | Pruning arm:  Tyres:  Chassis:  Engine location and layout:                                                                                     |  |  |