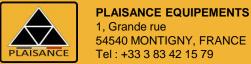

---------------------------------------------------|
| E<br>X<br>T<br>R      | Fuel tank:      | 330 liters metallic tank fixed on the right side of the chassis.      |
| I<br>N<br>F           | Hydraulic tank: | 195 liters metallic tank fixed on the left side of the chassis.       |
| O<br>R<br>M<br>A<br>T | AdBlue tank:    | 45 liters on the right side in the fuel tank.                         |
| I<br>O<br>N           | Option:         | Possibility to install an hydraulic front mulcher with fixed hammers. |

| B<br>L<br>A | Conception: | Mechanical welded front blade in Hardox. |
|-------------|-------------|------------------------------------------|
| E<br>E      | Hitch:      | Hardox                                   |



## **Dimensions (mm)**







## **Horizontal work**



























<u>Seat</u> <u>reclines</u> <u>up to 17°</u>