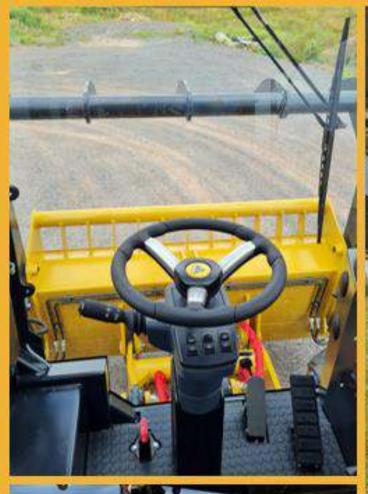

| ANCE      | Tel: +33 3 83 42 15 79               |                                                                                                                                                      |
|-----------|--------------------------------------|------------------------------------------------------------------------------------------------------------------------------------------------------|
| ENGINE    | Denomination :                       | VOLVO PENTA                                                                                                                                          |
|           |                                      | Type: TAD583VE – Stage 5                                                                                                                             |
|           |                                      | Inner combustion engine.                                                                                                                             |
|           | General description:                 | Power: 238 Hp / 175 kW – Engine capacity: 5,13 l                                                                                                     |
|           |                                      | Cycle : Diesel                                                                                                                                       |
|           | Number and disposition of cylinders: | 4 cylinders in line.                                                                                                                                 |
|           | Maximum torque:                      | 950 Nm at 1300 rotation/min.                                                                                                                         |
|           | Maximum rotation speed:              | 2310 rotation/min.                                                                                                                                   |
|           | Engine power supply mode:            | Common rail fuel injection.                                                                                                                          |
|           | Air filter type:                     | Dry, with cartridges.                                                                                                                                |
|           | Ignition:                            | By compression.                                                                                                                                      |
|           | Engine cooling:                      | By forced water circulation and water cooler. Automatic and programmable fan with reversible blades.                                                 |
| C         | VISION + windscreen:                 | Anti-reflection cab. Inclined windshield and panoramic side window.                                                                                  |
|           | Panoramic roof:                      | Large panoramic roof (opening on 70% of the surface) for an optimized view.                                                                          |
|           | Display and control:                 | Digital touch display (gauges, indicators, diagnostic, setting)                                                                                      |
|           |                                      | Advancement control by front/rear foot pedal and mechanical inversion by joystick.                                                                   |
| N<br>F    | Safety:                              | Lexan-Margard® safety glass 12 mm.                                                                                                                   |
| O<br>R    |                                      | Anti-perforation grid in Hardox on the roof.                                                                                                         |
| T + C A B |                                      | 100 kV approval in situation guaranteeing the arm electrical non-conductivity under the test conditions.                                             |
|           | Equipments:                          | New cab, air-conditioned, soundproof, pressurized and comfort damping system. Cabin and hood are accessible by electro-hydraulic system with button. |
|           |                                      | Work light:<br>2 front headlights and 2 rear headlights.                                                                                             |
|           |                                      | High comfort seat (Public works type).                                                                                                               |
|           |                                      | Stereo USB-Bluetooth radio.                                                                                                                          |