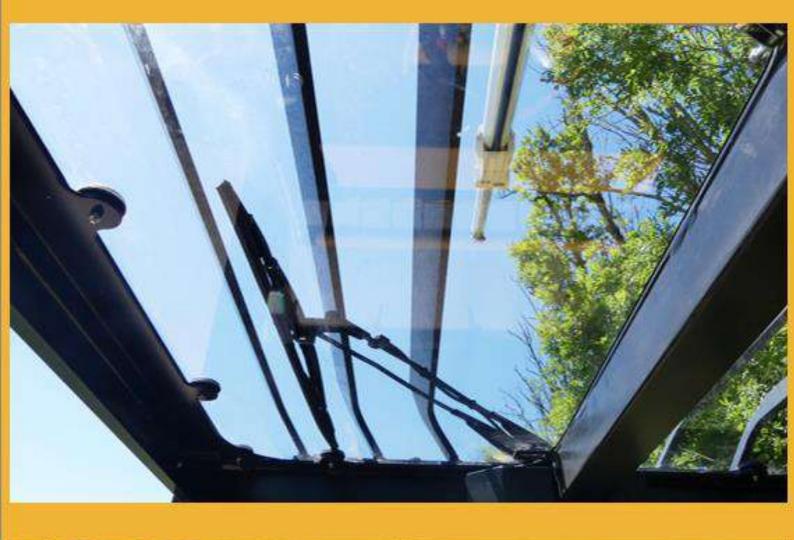

| ANCE      | Tel: +33 3 83 42 15 79               |                                                                                                                                                      |
|-----------|--------------------------------------|------------------------------------------------------------------------------------------------------------------------------------------------------|
| ENGINE    | Denomination :                       | VOLVO PENTA                                                                                                                                          |
|           |                                      | Type: TAD583VE – Stage 5                                                                                                                             |
|           |                                      | Inner combustion engine.                                                                                                                             |
|           | General description:                 | Power: 238 Hp / 175 kW – Engine capacity: 5,13 l                                                                                                     |
|           |                                      | Cycle : Diesel                                                                                                                                       |
|           | Number and disposition of cylinders: | 4 cylinders in line.                                                                                                                                 |
|           | Maximum torque:                      | 950 Nm at 1300 rotation/min.                                                                                                                         |
|           | Maximum rotation speed:              | 2310 rotation/min.                                                                                                                                   |
|           | Engine power supply mode:            | Common rail fuel injection.                                                                                                                          |
|           | Air filter type:                     | Dry, with cartridges.                                                                                                                                |
|           | Ignition:                            | By compression.                                                                                                                                      |
|           | Engine cooling:                      | By forced water circulation and water cooler. Automatic and programmable fan with reversible blades.                                                 |
| C         | VISION + windscreen:                 | Anti-reflection cab. Inclined windshield and panoramic side window.                                                                                  |
|           | Panoramic roof:                      | Large panoramic roof (opening on 70% of the surface) for an optimized view.                                                                          |
|           | Display and control:                 | Digital touch display (gauges, indicators, diagnostic, setting)                                                                                      |
|           |                                      | Advancement control by front/rear foot pedal and mechanical inversion by joystick.                                                                   |
| N<br>F    | Safety:                              | Lexan-Margard® safety glass 12 mm.                                                                                                                   |
| O<br>R    |                                      | Anti-perforation grid in Hardox on the roof.                                                                                                         |
| T + C A B |                                      | 100 kV approval in situation guaranteeing the arm electrical non-conductivity under the test conditions.                                             |
|           | Equipments:                          | New cab, air-conditioned, soundproof, pressurized and comfort damping system. Cabin and hood are accessible by electro-hydraulic system with button. |
|           |                                      | Work light:<br>2 front headlights and 2 rear headlights.                                                                                             |
|           |                                      | High comfort seat (Public works type).                                                                                                               |
|           |                                      | Stereo USB-Bluetooth radio.                                                                                                                          |