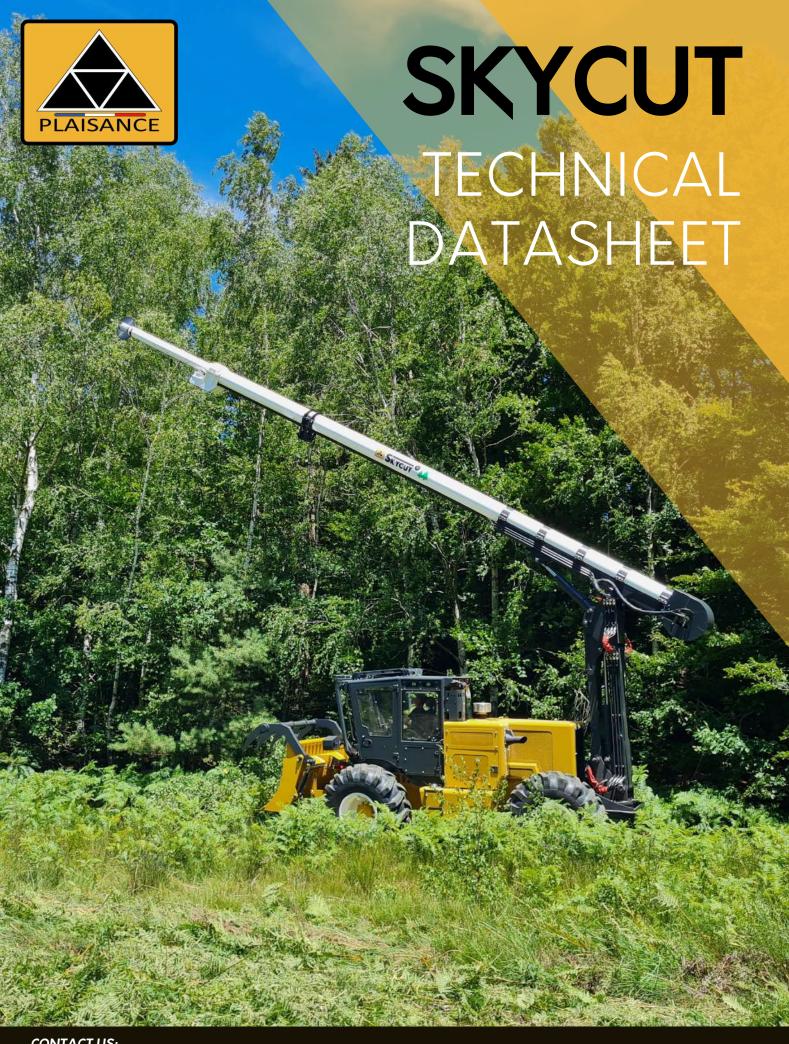

**CONTACT US:** 

1 Grande rue 54540 MONTIGNY, FRANCE Tél: +33 3 83 42 15 79

| G           | Constructor: | PLAISANCE EQUIPEMENTS SAS     |
|-------------|--------------|-------------------------------|
| E<br>N      | Brand:       | Plaisance                     |
| E<br>R      | Туре:        | Self-propelled machine (MAGA) |
| A<br>L      | Version:     | SKYCUT 2.0                    |
| I           | Power grip:  | Hydraulic                     |
| N<br>F<br>O | Weight:      | 10,3 tonnes                   |