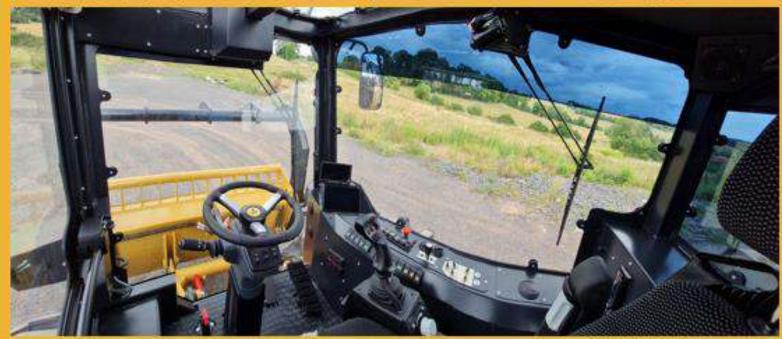

| ANCE      | Tel: +33 3 83 42 15 79               |                                                                                                                                                      |
|-----------|--------------------------------------|------------------------------------------------------------------------------------------------------------------------------------------------------|
| ENGINE    | Denomination :                       | VOLVO PENTA                                                                                                                                          |
|           |                                      | Type: TAD583VE – Stage 5                                                                                                                             |
|           |                                      | Inner combustion engine.                                                                                                                             |
|           | General description:                 | Power: 238 Hp / 175 kW – Engine capacity: 5,13 l                                                                                                     |
|           |                                      | Cycle : Diesel                                                                                                                                       |
|           | Number and disposition of cylinders: | 4 cylinders in line.                                                                                                                                 |
|           | Maximum torque:                      | 950 Nm at 1300 rotation/min.                                                                                                                         |
|           | Maximum rotation speed:              | 2310 rotation/min.                                                                                                                                   |
|           | Engine power supply mode:            | Common rail fuel injection.                                                                                                                          |
|           | Air filter type:                     | Dry, with cartridges.                                                                                                                                |
|           | Ignition:                            | By compression.                                                                                                                                      |
|           | Engine cooling:                      | By forced water circulation and water cooler. Automatic and programmable fan with reversible blades.                                                 |
| C         | VISION + windscreen:                 | Anti-reflection cab. Inclined windshield and panoramic side window.                                                                                  |
|           | Panoramic roof:                      | Large panoramic roof (opening on 70% of the surface) for an optimized view.                                                                          |
|           | Display and control:                 | Digital touch display (gauges, indicators, diagnostic, setting)                                                                                      |
|           |                                      | Advancement control by front/rear foot pedal and mechanical inversion by joystick.                                                                   |
| N<br>F    | Safety:                              | Lexan-Margard® safety glass 12 mm.                                                                                                                   |
| O<br>R    |                                      | Anti-perforation grid in Hardox on the roof.                                                                                                         |
| T + C A B |                                      | 100 kV approval in situation guaranteeing the arm electrical non-conductivity under the test conditions.                                             |
|           | Equipments:                          | New cab, air-conditioned, soundproof, pressurized and comfort damping system. Cabin and hood are accessible by electro-hydraulic system with button. |
|           |                                      | Work light:<br>2 front headlights and 2 rear headlights.                                                                                             |
|           |                                      | High comfort seat (Public works type).                                                                                                               |
|           |                                      | Stereo USB-Bluetooth radio.                                                                                                                          |