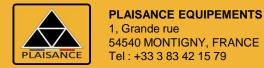

-------------|-----------------------------------------------------------------------|
| E<br>X<br>T<br>R      | Fuel tank:      | 330 liters metallic tank fixed on the right side of the chassis.      |
| I<br>N<br>F           | Hydraulic tank: | 195 liters metallic tank fixed on the left side of the chassis.       |
| O<br>R<br>M<br>A<br>T | AdBlue tank:    | 45 liters on the right side in the fuel tank.                         |
| I<br>O<br>N           | Option:         | Possibility to install an hydraulic front mulcher with fixed hammers. |

| B<br>L<br>A | Conception: | Mechanical welded front blade in Hardox. |
|-------------|-------------|------------------------------------------|
| E<br>E      | Hitch:      | Hardox                                   |



## **Dimensions (mm)**







## **Horizontal work**



























<u>Seat</u> <u>reclines</u> <u>up to 17°</u>