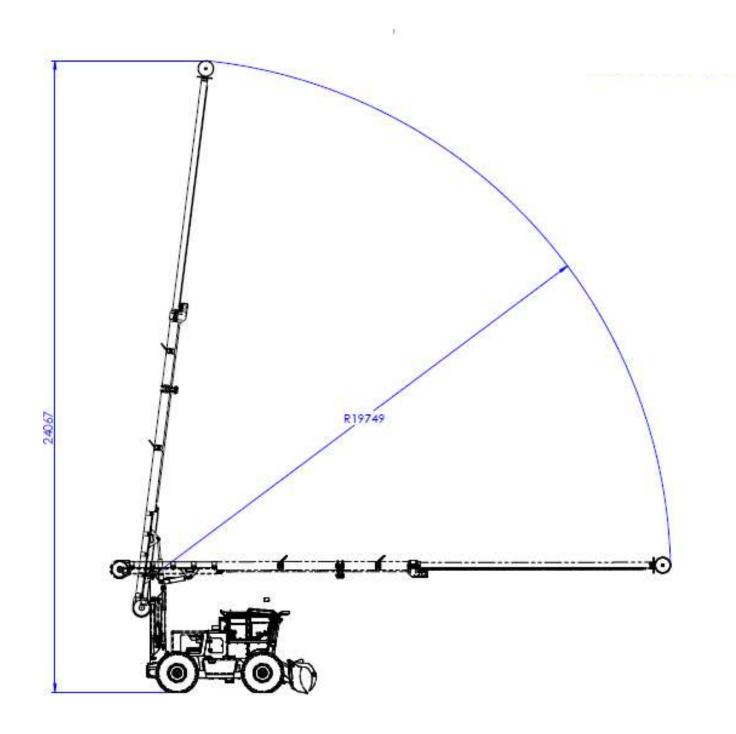

-----------------------------------------------------|
| E<br>X<br>T<br>R      | Fuel tank:      | 330 liters metallic tank fixed on the right side of the chassis.      |
| I<br>N<br>F           | Hydraulic tank: | 195 liters metallic tank fixed on the left side of the chassis.       |
| O<br>R<br>M<br>A<br>T | AdBlue tank:    | 45 liters on the right side in the fuel tank.                         |
| I<br>O<br>N           | Option:         | Possibility to install an hydraulic front mulcher with fixed hammers. |

| B<br>L<br>A | Conception: | Mechanical welded front blade in Hardox. |
|-------------|-------------|------------------------------------------|
| E<br>E      | Hitch:      | Hardox                                   |



## **Dimensions (mm)**







## **Horizontal work**



























<u>Seat</u> <u>reclines</u> <u>up to 17°</u>